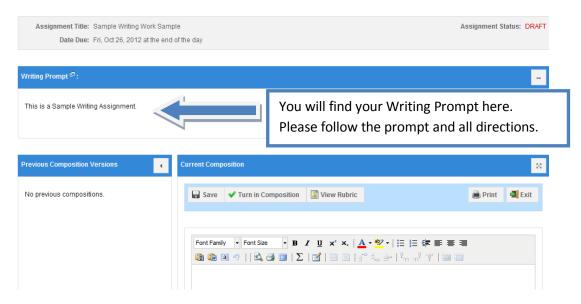

## 3. Read ALL directions.

4. Type your Final Draft and click save after any updates. Click Turn in Composition when you are ready for your teacher to grade your Work Sample.

| ng Work Samp<br>)12 at the end | Message from webpage                                                  | ] |  |  |  |  |  |  |
|--------------------------------|-----------------------------------------------------------------------|---|--|--|--|--|--|--|
|                                | Are you certain you are ready to submit your composition for grading? |   |  |  |  |  |  |  |
| ıt.                            | Click OK Cancel                                                       |   |  |  |  |  |  |  |