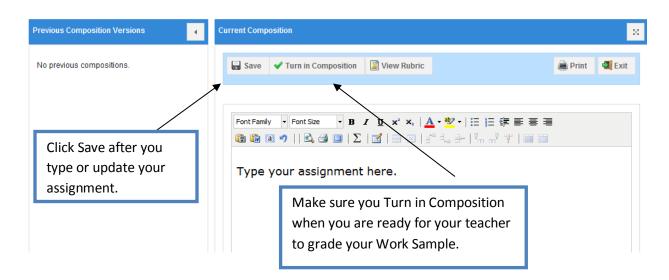

## 3. Read ALL directions.

4. Type your Final Draft and click save after any updates. Click Turn in Composition when you are ready for your teacher to grade your Work Sample.

| ng Work Samp<br>)12 at the end | Message from webpage                                                  | ] |  |  |  |  |  |  |
|--------------------------------|-----------------------------------------------------------------------|---|--|--|--|--|--|--|
|                                | Are you certain you are ready to submit your composition for grading? |   |  |  |  |  |  |  |
| ıt.                            | Click OK Cancel                                                       |   |  |  |  |  |  |  |